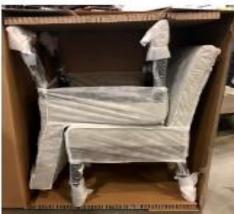

# 2) Over box packing

If there is a product which has an outer box (like electronic article, crockery article, toy etc.) to be packed inside a shipper carton/ over box. Use fillers to fill void space between the cartons.