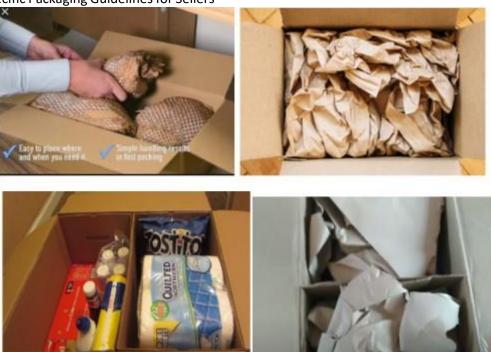

#### **Internal Protection Packaging**

Internal packaging materials include protective paper sheet wrap, paper air bags, 2ply paper sheet, cardboard partition, etc. These have various functions like cushioning, void filling, protection, dividers, and shock absorption. When packing fragile/special/critical products, it is must that these products be used in ample quantity along with the correct internal packaging to avoid any rattling and damages.

The following table talks about different kinds of internal packaging material and their function.

| Type of material                                                                               | Function   |           |            |         |  |
|------------------------------------------------------------------------------------------------|------------|-----------|------------|---------|--|
|                                                                                                | Cushioning | Void fill | Protection | Divider |  |
| Protective paper sheet wrap                                                                    | <b>✓</b>   | <b>√</b>  | <b>✓</b>   |         |  |
| Leak-proof Bag (thickness above 50 Micron) (to be used only when liquid products to be packed) |            |           | ✓* (*to    |         |  |
| Crumpled paper                                                                                 |            | ✓         | <b>√</b>   |         |  |

High value articles which are more prone to theft (as classified in Justdial portal) must be packed inside temper proof mailer / jiffy bag.

There should be no free space inside the carton thus allowing no rattling. In case of free space, extra layers of cushioning material wrap/ paper fillers should be used.