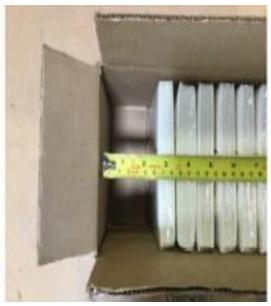

The packing carton used should be as per the package items/ of similar in size or 1 to 2 inches larger than of the product. (Void space must be filled with fillers).

In case of liquid packs (having non-leak-proof caps), items must be packed inside the Leak-proof bag first, before packing them in shipping carton.