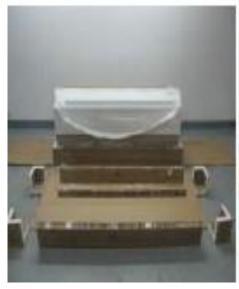

# 2) Over box packing

If there is a product which has an outer box (like electronic article, crockery article, toy etc.) to be packed inside a shipper carton/ over box. Use fillers to fill void space between the cartons.

The packing carton used should be as per the package items/ of similar in size or 1 to 2 inches larger than of the product. (Void space must be filled with fillers).

In case of liquid packs (having non-leak-proof caps), items must be packed inside the Leak-proof bag first, before packing them in shipping carton.

High value articles which are more prone to theft (as classified in Justdial portal) must be packed inside temper proof mailer / jiffy bag.

There should be no free space inside the carton thus allowing no rattling. In case of free space, extra layers of cushioning material wrap/ paper fillers should be used.