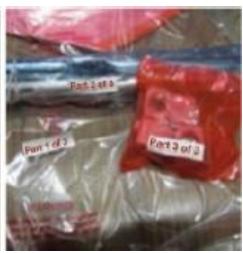

1) Single box packing – if there are multiple articles in an order pack all product inside the shipping carton, consider above Prep requirement, and after filling shipping box use fillers to eliminate any void space in carton to avoid any transit damage.

If there is need to use partition / separation between products use Sleeves/ C partition etc.

Revision/Date: 15/06/2022 Page **5** of **80** 