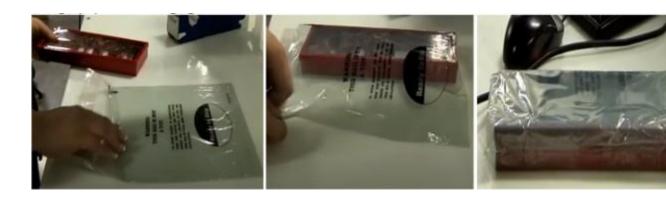

### 2) Liquid item Prep.-

Using transparent cello tape (1" tape) Flip top cap, dispensers, nozzles etc. should be taped with bottle so that in any transit handling, this does not open & leaks and pack it inside a leakage proof bag. Leakage proof bags thickness should be 50 Micron or above.

The packing carton used should be as per the package items/ of similar in size or 1 to 2 inches larger than of the product. (Void space must be filled with fillers).

In case of liquid packs (having non-leak-proof caps), items must be packed inside the Leak-proof bag first, before packing them in shipping carton.