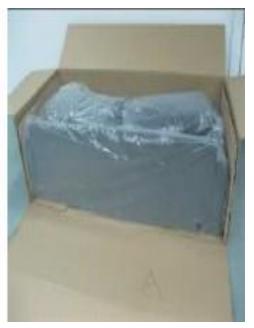

#### **Internal Protection Packaging**

Internal packaging materials include protective paper sheet wrap, paper air bags, 2ply paper sheet, cardboard partition, etc. These have various functions like cushioning, void filling, protection, dividers, and shock absorption. When packing fragile/special/critical products, it is must that these products be used in ample quantity along with the correct internal packaging to avoid any rattling and damages.

The following table talks about different kinds of internal packaging material and their function.

| Type of material                                                                               | Function   |           |            |         |  |
|------------------------------------------------------------------------------------------------|------------|-----------|------------|---------|--|
|                                                                                                | Cushioning | Void fill | Protection | Divider |  |
| Protective paper sheet wrap                                                                    | <b>✓</b>   | <b>√</b>  | <b>✓</b>   |         |  |
| Leak-proof Bag (thickness above 50 Micron) (to be used only when liquid products to be packed) |            |           | ✓* (*to    |         |  |
| Crumpled paper                                                                                 |            | ✓         | <b>√</b>   |         |  |