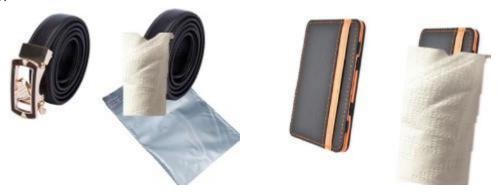

Jiffy bags and mailer bag to be used for light weight, small size, soft, non-fragile and non-critical articles.

Corrugated box to be used to pack medium weight, heavy & critical items, and T folder to pack small items only.

# 3) T folder Packaging -

T folder to be used to pack nonfragile articles like handbags, wallets, belts, and another soft article.

Revision/Date: 15/06/2022 Page **6** of **80** 

4) **Odd article packaging** (which product can't be packed in box, as size is long).

#### 5) Jiffy / Mailer bag packaging

Articles which are non-sensitive and non-fragile to be packed inside jiffy / mailer bag like apparels or other soft articles. For high value items jiffy / mailer bags must be temper proof.