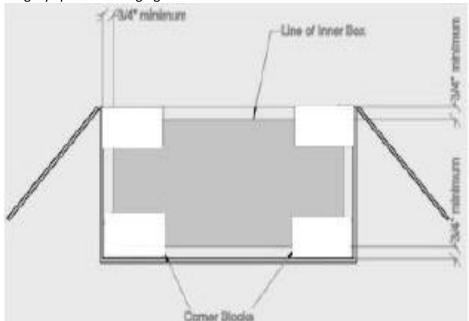

#### **Internal Protection Packaging**

Internal packaging materials include protective paper sheet wrap, paper air bags, 2ply paper sheet, cardboard partition, etc. These have various functions like cushioning, void filling, protection, dividers, and shock absorption. When packing fragile/special/critical products, it is must that these products be used in ample quantity along with the correct internal packaging to avoid any rattling and damages.

The following table talks about different kinds of internal packaging material and their function.

| Type of material                                                                               | Function   |           |            |         |  |
|------------------------------------------------------------------------------------------------|------------|-----------|------------|---------|--|
|                                                                                                | Cushioning | Void fill | Protection | Divider |  |
| Protective paper sheet wrap                                                                    | <b>✓</b>   | <b>√</b>  | <b>✓</b>   |         |  |
| Leak-proof Bag (thickness above 50 Micron) (to be used only when liquid products to be packed) |            |           | ✓* (*to    |         |  |
| Crumpled paper                                                                                 |            | ✓         | <b>√</b>   |         |  |