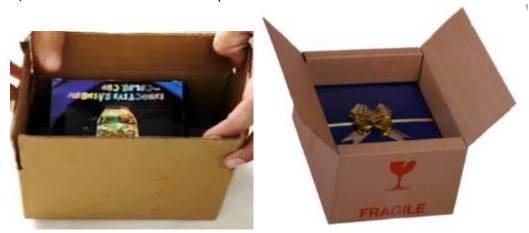

#### **Pack**

Choose the packaging material for your shipment and place your product package into the shipping packaging material. Choose properly lined boxes/bags as the primary packaging and if required make use of a thick secondary packaging as well. Add in fillers wherever required.

1) Single box packing – if there are multiple articles in an order pack all product inside the shipping carton, consider above Prep requirement, and after filling shipping box use fillers to eliminate any void space in carton to avoid any transit damage.

If there is need to use partition / separation between products use Sleeves/ C partition etc.

Revision/Date: 15/06/2022 Page **5** of **80** 