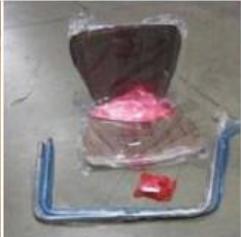

#### **Internal Protection Packaging**

Internal packaging materials include protective paper sheet wrap, paper air bags, 2ply paper sheet, cardboard partition, etc. These have various functions like cushioning, void filling, protection, dividers, and shock absorption. When packing fragile/special/critical products, it is must that these products be used in ample quantity along with the correct internal packaging to avoid any rattling and damages.

The following table talks about different kinds of internal packaging material and their function.

| Type of material                                                                               | Function   |           |            |         |  |
|------------------------------------------------------------------------------------------------|------------|-----------|------------|---------|--|
|                                                                                                | Cushioning | Void fill | Protection | Divider |  |
| Protective paper sheet wrap                                                                    | <b>✓</b>   | <b>√</b>  | <b>✓</b>   |         |  |
| Leak-proof Bag (thickness above 50 Micron) (to be used only when liquid products to be packed) |            |           | ✓* (*to    |         |  |
| Crumpled paper                                                                                 |            | ✓         | <b>√</b>   |         |  |