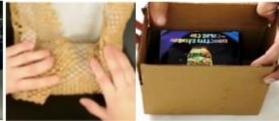

#### 4) Toy item Prep-

Toys which have window box/ display box to be packed inside a small box and to be pack inside shipping carton. If it is fragile toy / sensitive & prone to damage, it must be wrapped before packing inside inner carton. If toy already has a strong outer box to be packed directly inside shipping box. If there are Batteries as part of product offering, Batteries are to be packed separately in separate pack & its outer packaging must contain HAZMAT warning sticker

# 2) Over box packing

If there is a product which has an outer box (like electronic article, crockery article, toy etc.) to be packed inside a shipper carton/ over box. Use fillers to fill void space between the cartons.