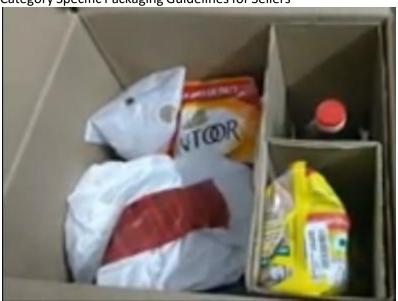

1) Single box packing – if there are multiple articles in an order pack all product inside the shipping carton, consider above Prep requirement, and after filling shipping box use fillers to eliminate any void space in carton to avoid any transit damage.

If there is need to use partition / separation between products use Sleeves/ C partition etc.

Revision/Date: 15/06/2022 Page **5** of **80** 