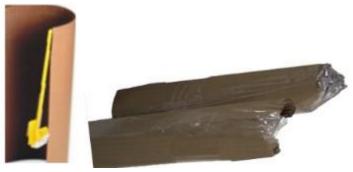

Critical items to be packed in Protective packaging first, before packing inside the shipping carton.

Critical packs - liquid / gel pouches, ghee/oil bottles.

Odd shaped products – which can't be packed inside shipping box like broom, whipper, and long handle brushes – to be wrapped with protective sheet/ 2 ply sheet and to be shipped without outer carton.