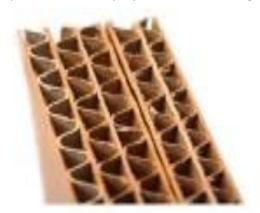

#### **Internal Protection Packaging**

Internal packaging materials include protective paper sheet wrap, paper air bags, 2ply paper sheet, cardboard partition, etc. These have various functions like cushioning, void filling, protection, dividers, and shock absorption. When packing fragile/special/critical products, it is must that these products be used in ample quantity along with the correct internal packaging to avoid any rattling and damages.

The following table talks about different kinds of internal packaging material and their function.

| Type of material                                                                               | Function   |           |            |         |  |
|------------------------------------------------------------------------------------------------|------------|-----------|------------|---------|--|
|                                                                                                | Cushioning | Void fill | Protection | Divider |  |
| Protective paper sheet wrap                                                                    | <b>✓</b>   | <b>√</b>  | <b>✓</b>   |         |  |
| Leak-proof Bag (thickness above 50 Micron) (to be used only when liquid products to be packed) |            |           | ✓* (*to    |         |  |
| Crumpled paper                                                                                 |            | ✓         | <b>√</b>   |         |  |