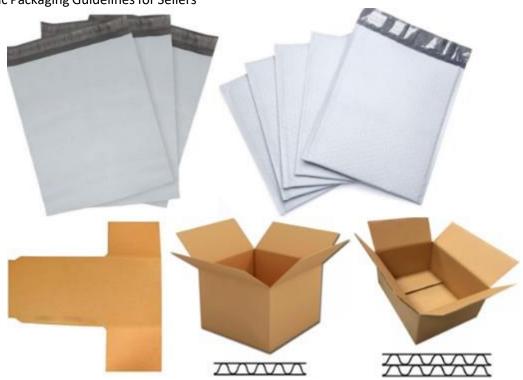

#### **Types of Packaging Material**

There are mainly two kinds of packaging involved in the packaging of your products – external and internal packaging. **External Packaging** 

This involves Jiffy bags, Mailer bags, Shipping carton/ corrugated box, T folder carton etc.

Jiffy bags and mailer bag to be used for light weight, small size, soft, non-fragile and non-critical articles.

Corrugated box to be used to pack medium weight, heavy & critical items, and T folder to pack small items only.

The following table can be used for reference while choosing the right external packaging.

| Weight      | Type of parcel                                                                     |
|-------------|------------------------------------------------------------------------------------|
|             | Mailer Bags – Apparel articles/ nonfragile/ non sensitive articles.                |
| 0-1 kg      | Jiffy bags – non sensitive article but need little protection (wallet/ belts etc.) |
| 0-1 kg      | T folder (3 PLY)                                                                   |
| Up to 3 kg  | Single walled CFC (3 PLY)                                                          |
| Up to 15 kg | Double walled CFC (5 PLY)                                                          |