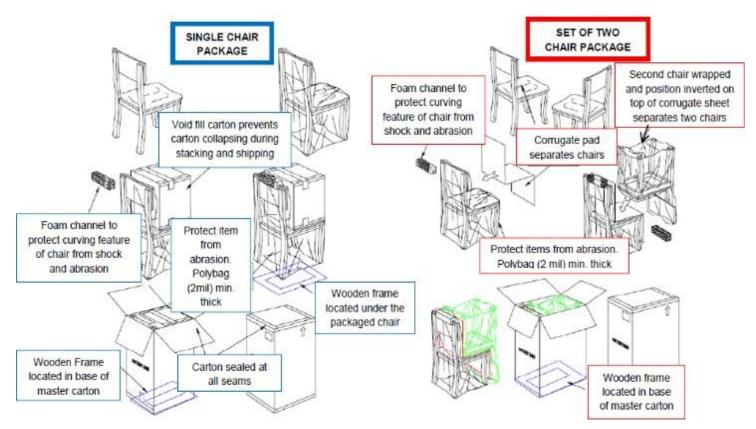

#### **Internal Protection Packaging**

Internal packaging materials include protective paper sheet wrap, paper air bags, 2ply paper sheet, cardboard partition, etc. These have various functions like cushioning, void filling, protection, dividers, and shock absorption. When packing fragile/special/critical products, it is must that these products be used in ample quantity along with the correct internal packaging to avoid any rattling and damages.

The following table talks about different kinds of internal packaging material and their function.

| Type of material                                                                               | Function   |           |            |         |  |
|------------------------------------------------------------------------------------------------|------------|-----------|------------|---------|--|
|                                                                                                | Cushioning | Void fill | Protection | Divider |  |
| Protective paper sheet wrap                                                                    | <b>✓</b>   | <b>√</b>  | <b>✓</b>   |         |  |
| Leak-proof Bag (thickness above 50 Micron) (to be used only when liquid products to be packed) |            |           | ✓* (*to    |         |  |
| Crumpled paper                                                                                 |            | ✓         | <b>√</b>   |         |  |

#### **Pack**

Choose the packaging material for your shipment and place your product package into the shipping packaging material. Choose properly lined boxes/bags as the primary packaging and if required make use of a thick secondary packaging as well. Add in fillers wherever required.

1) Single box packing – if there are multiple articles in an order pack all product inside the shipping carton, consider above Prep requirement, and after filling shipping box use fillers to eliminate any void space in carton to avoid any transit damage.

If there is need to use partition / separation between products use Sleeves/ C partition etc.

Revision/Date: 15/06/2022 Page **5** of **80** 

# 2) Over box packing

If there is a product which has an outer box (like electronic article, crockery article, toy etc.) to be packed inside a shipper carton/ over box. Use fillers to fill void space between the cartons.