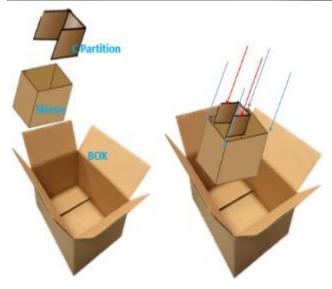

If there is need to use partition / separation between products use Sleeves/ C partition etc.

Revision/Date: 15/06/2022 Page **5** of **80** 

Note - Above are CFC sizes, inner Sleeve and C partition to be designed accordingly so that it fits inside the respective carton, as mentioned below —

Revision/Date: 15/06/2022 Page **9** of **80** 

Category Specific Packaging Guidelines for Sellers