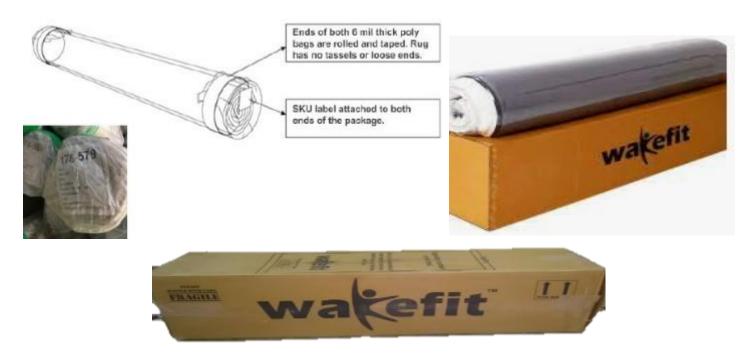

# 3) T folder Packaging -

T folder to be used to pack nonfragile articles like handbags, wallets, belts, and another soft article.

Revision/Date: 15/06/2022 Page **6** of **80** 

4) **Odd article packaging** (which product can't be packed in box, as size is long).