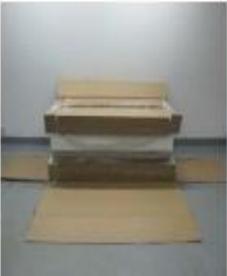

1) Single box packing – if there are multiple articles in an order pack all product inside the shipping carton, consider above Prep requirement, and after filling shipping box use fillers to eliminate any void space in carton to avoid any transit damage.

If there is need to use partition / separation between products use Sleeves/ C partition etc.

Revision/Date: 15/06/2022 Page **5** of **80** 

The packing carton used should be as per the package items/ of similar in size or 1 to 2 inches larger than of the product. (Void space must be filled with fillers).

In case of liquid packs (having non-leak-proof caps), items must be packed inside the Leak-proof bag first, before packing them in shipping carton.