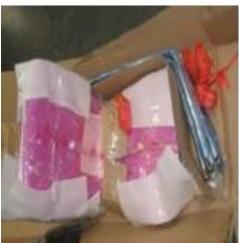

#### **Internal Protection Packaging**

Internal packaging materials include protective paper sheet wrap, paper air bags, 2ply paper sheet, cardboard partition, etc. These have various functions like cushioning, void filling, protection, dividers, and shock absorption. When packing fragile/special/critical products, it is must that these products be used in ample quantity along with the correct internal packaging to avoid any rattling and damages.

The following table talks about different kinds of internal packaging material and their function.

| Type of material                                                                               | Function   |           |            |         |  |
|------------------------------------------------------------------------------------------------|------------|-----------|------------|---------|--|
|                                                                                                | Cushioning | Void fill | Protection | Divider |  |
| Protective paper sheet wrap                                                                    | <b>✓</b>   | <b>√</b>  | <b>✓</b>   |         |  |
| Leak-proof Bag (thickness above 50 Micron) (to be used only when liquid products to be packed) |            |           | ✓* (*to    |         |  |
| Crumpled paper                                                                                 |            | ✓         | <b>√</b>   |         |  |