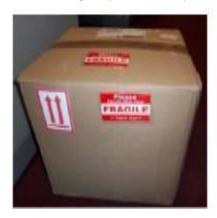

It is suggested to have handling instructions printed on shipping cartons, as shown below.

Please note:

- 1. Please do not use shrink wrapping below 50 microns in any case as there are plastic bans in some states, it is better to avoid shrink wrap for outer packaging.
- 2. Please use sticker type shipment label to avoid potential loss of shipping info. Shipping Label should be Sticker type & preferably of size 6"x4" for proper readability & visibility.
- 3. Shipment label must be in the direction of arrow direction (This Side UP). This practice must be followed from source. Not pasting label in right direction might force various touch points to disregard package handling guidelines issued time to time.