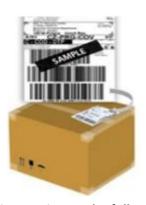

#### Label

These labels are the package's identity and all the details mentioned on them must be true. Attach the shipping label to the top surface of the package and make sure it even and easily readable.

Shipping label to be pasted on top side of shipping carton and on the centre seal tape. And on Jiffy bags it should be pasted on flat top surface of bags.

Revision/Date: 15/06/2022 Page **7** of **80** 