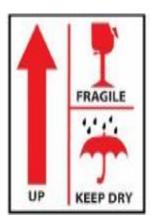

It is suggested to have handling instructions printed on shipping cartons, as shown below.

Please note:

- 1. Please do not use shrink wrapping below 50 microns in any case as there are plastic bans in some states, it is better to avoid shrink wrap for outer packaging.
- 2. Please use sticker type shipment label to avoid potential loss of shipping info. Shipping Label should be Sticker type & preferably of size 6"x4" for proper readability & visibility.
- 3. Shipment label must be in the direction of arrow direction (This Side UP). This practice must be followed from source. Not pasting label in right direction might force various touch points to disregard package handling guidelines issued time to time.