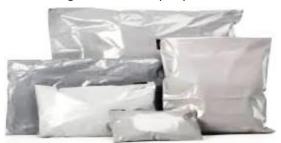

Jiffy bags and mailer bag to be used for light weight, small size, soft, non-fragile and non-critical articles.

Corrugated box to be used to pack medium weight, heavy & critical items, and T folder to pack small items only.

#### 5) Jiffy / Mailer bag packaging

Articles which are non-sensitive and non-fragile to be packed inside jiffy / mailer bag like apparels or other soft articles. For high value items jiffy / mailer bags must be temper proof.

#### Jiffy bag/ Mailer Bags material

Jiffy bag / mailer bag must have temper evident and permanent sealing flap. It should meet PWM guidelines and printed mandatory information on it (film thickness to be above 50 micron), Suggested bags sizes as mentioned below.