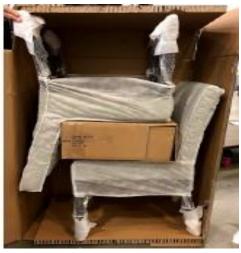

# 2) Over box packing

If there is a product which has an outer box (like electronic article, crockery article, toy etc.) to be packed inside a shipper carton/ over box. Use fillers to fill void space between the cartons.