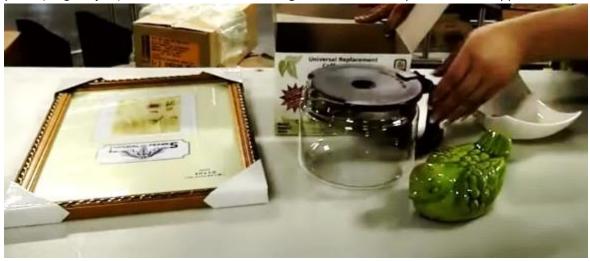

### Some Examples of prep:

1) Fragile item Prep-Glass and fragile articles to be wrapped with appropriate with cushioning material and tape it properly. Tin packs (oil ghee jars) also to be considered as fragile and are also required to be wrapped.

#### Other article specific packaging instructions to be followed -

In case of Glass and other fragile items, multiple layers (2 layer or min. 10mm thick) of cushioning material wrap/2ply paper corrugated sheet are mandatory. Use stretch film / tape to bundle all the products together (if multiple units are there).

Tin packs also to be consider as fragile packs and to be wrapped with protective wrap properly.

In case of electronic product, box in box packing is required. If there are multiple products inside the box (wrap each individual item before packing inner carton).