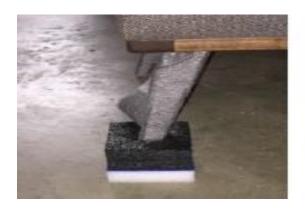

Critical items to be packed in Protective packaging first, before packing inside the shipping carton.

Critical packs - liquid / gel pouches, ghee/oil bottles.

Odd shaped products – which can't be packed inside shipping box like broom, whipper, and long handle brushes – to be wrapped with protective sheet/ 2 ply sheet and to be shipped without outer carton.