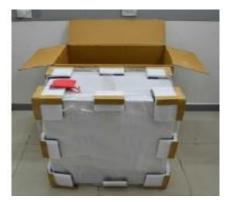

#### **Pack**

Choose the packaging material for your shipment and place your product package into the shipping packaging material. Choose properly lined boxes/bags as the primary packaging and if required make use of a thick secondary packaging as well. Add in fillers wherever required.

1) Single box packing – if there are multiple articles in an order pack all product inside the shipping carton, consider above Prep requirement, and after filling shipping box use fillers to eliminate any void space in carton to avoid any transit damage.

If there is need to use partition / separation between products use Sleeves/ C partition etc.

Revision/Date: 15/06/2022 Page **5** of **80** 