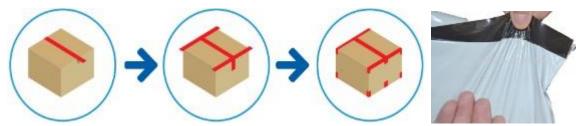

#### Seal

Seal the package thoroughly from all ends. Make sure you use pressure sensitive and water-resistant tapes. The edges must be sealed securely, and the package shall be firm from all ends. Always use H-tape method for sealing Box. To seal T folder seal all overlapping sides.

Jiffy bag / Mailer bag to have temper evident permanent seal, which can't be open without damaging the bag after sealing it once.