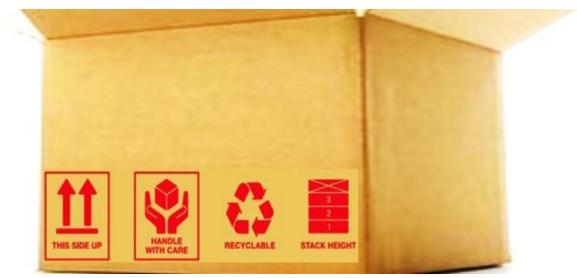

It is suggested to have handling instructions printed on shipping cartons, as shown below.

Please note:

- 1. Please do not use shrink wrapping below 50 microns in any case as there are plastic bans in some states, it is better to avoid shrink wrap for outer packaging.
- 2. Please use sticker type shipment label to avoid potential loss of shipping info. Shipping Label should be Sticker type & preferably of size 6"x4" for proper readability & visibility.
- 3. Shipment label must be in the direction of arrow direction (This Side UP). This practice must be followed from source. Not pasting label in right direction might force various touch points to disregard package handling guidelines issued time to time.