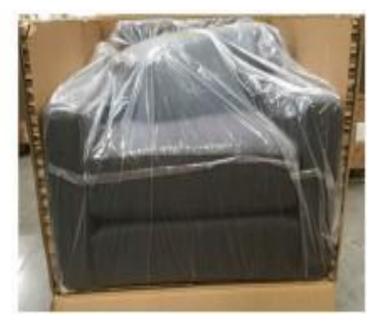

#### **Types of Packaging Material**

There are mainly two kinds of packaging involved in the packaging of your products – external and internal packaging. **External Packaging** 

This involves Jiffy bags, Mailer bags, Shipping carton/ corrugated box, T folder carton etc.

Jiffy bags and mailer bag to be used for light weight, small size, soft, non-fragile and non-critical articles.

Corrugated box to be used to pack medium weight, heavy & critical items, and T folder to pack small items only.