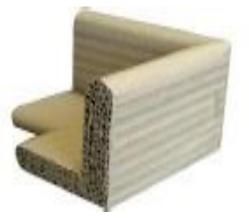

#### **Internal Protection Packaging**

Internal packaging materials include protective paper sheet wrap, paper air bags, 2ply paper sheet, cardboard partition, etc. These have various functions like cushioning, void filling, protection, dividers, and shock absorption. When packing fragile/special/critical products, it is must that these products be used in ample quantity along with the correct internal packaging to avoid any rattling and damages.

The following table talks about different kinds of internal packaging material and their function.

| Type of material                                                                               | Function   |           |            |         |  |
|------------------------------------------------------------------------------------------------|------------|-----------|------------|---------|--|
|                                                                                                | Cushioning | Void fill | Protection | Divider |  |
| Protective paper sheet wrap                                                                    | <b>✓</b>   | <b>√</b>  | <b>✓</b>   |         |  |
| Leak-proof Bag (thickness above 50 Micron) (to be used only when liquid products to be packed) |            |           | ✓* (*to    |         |  |
| Crumpled paper                                                                                 |            | ✓         | <b>√</b>   |         |  |