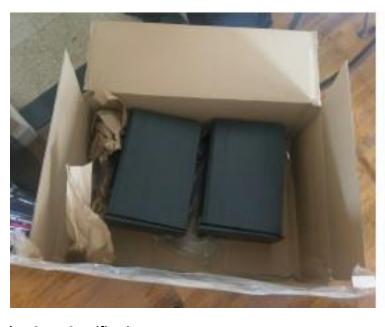

# 2) Over box packing

If there is a product which has an outer box (like electronic article, crockery article, toy etc.) to be packed inside a shipper carton/ over box. Use fillers to fill void space between the cartons.

Tin packs also to be consider as fragile packs and to be wrapped with protective wrap properly.

In case of electronic product, box in box packing is required. If there are multiple products inside the box (wrap each individual item before packing inner carton).