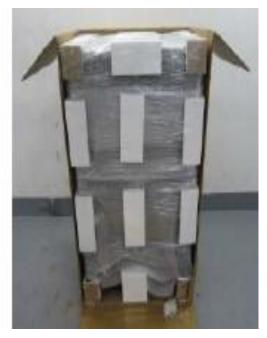

#### Other article specific packaging instructions to be followed -

In case of Glass and other fragile items, multiple layers (2 layer or min. 10mm thick) of cushioning material wrap/2ply paper corrugated sheet are mandatory. Use stretch film / tape to bundle all the products together (if multiple units are there).

Tin packs also to be consider as fragile packs and to be wrapped with protective wrap properly.

In case of electronic product, box in box packing is required. If there are multiple products inside the box (wrap each individual item before packing inner carton).