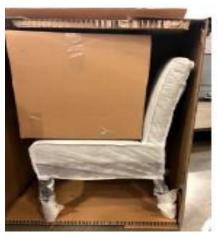

# 2) Over box packing

If there is a product which has an outer box (like electronic article, crockery article, toy etc.) to be packed inside a shipper carton/ over box. Use fillers to fill void space between the cartons.